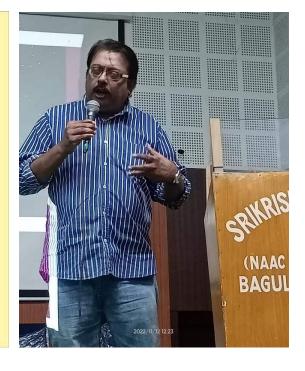

## **Drama Workshop**

Department of Bengali organise a one day drama workshop on 12/11/2022 for the benefit of the students. In about 50 students joined in this workshop. Famous film director & former director of Satyajit Ray Film Institution Mr. Ashoke Biswanathan was the mentor of the workshop. We also have a supporting mentorship of our very own Prof. Satyapriya Mukhopadhaya. Our departmental students perform a Tagor's Drama 'DAKGHAR' on that day in the guidance of Prof Dr. Rajat Das. Our speaker Ashoke Biswanathan gave an outstanding lecture on Drama, stage and acting.

সভাপতি - ডঃ শুকদেব ঘোষ (অধ্যক্ষ, শ্রীকৃষ্ণ কলেজ)

বক্তা ঃ- শ্রী অশোক বিশ্বনাথন (জাতীয় পুরস্কার প্রাপ্ত বিশিষ্ট চিত্র পরিচালক)

বিষয় ঃ- বাংলা নাটকের ইতিহাস

নাটক ঃ- ডাকঘর নাটকের অংশ বিশেষ

অভিনয়ে :- বাংলা বিভাগের ছাত্রছাত্রীবন্দ