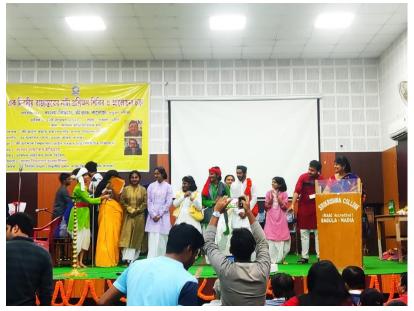

## **Drama Workshop**

Department of Bengali organise a one day drama workshop on 12/11/2022 for the benefit of the students. In about 50 students joined in this workshop. Famous film director & former director of Satyajit Ray Film Institution Mr. Ashoke Biswanathan was the mentor of the workshop. We also have a supporting mentorship of our very own Prof. Satyapriya Mukhopadhaya. Our departmental students perform a Tagor's Drama 'DAKGHAR' on that day in the guidance of Prof Dr. Rajat Das. Our speaker Ashoke Biswanathan gave an outstanding lecture on Drama, stage and acting.

সভাপতি - ডঃ শুকদেব ঘোষ (অধ্যক্ষ, শ্রীকৃষ্ণ কলেজ)

বক্তা ঃ- শ্রী অশোক বিশ্বনাথন (জাতীয় পুরস্কার প্রাপ্ত বিশিষ্ট চিত্র পরিচালক)

বিষয় ঃ- বাংলা নাটকের ইতিহাস

নাটক ঃ- ডাকঘর নাটকের অংশ বিশেষ

অভিনয়ে :- বাংলা বিভাগের ছাত্রছাত্রীবন্দ