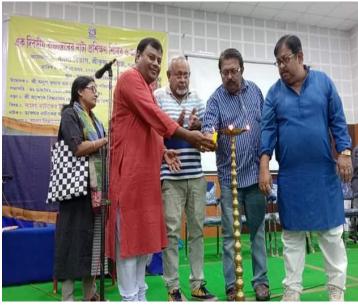

## এক দিবসীয় রাজ্যস্তরের নাট্য প্রশিক্ষণ শিবির ও আলোচনা চক্র

আয়োজনে :- বাংলা বিভাগ, শ্রীকৃষ্ণ কলেজ, বণ্ডলা, নদীয়া

তারিখঃ- ১২ই নভেম্বর, ২০২২ । সময় - সকাল ১১টায় স্থান - কলেজ অডিটোরিয়াম হল

উদ্বোধক ঃ- শ্রী অনুপ কুমার ভদ্র (সভাপতি, কলেজ পরিচালন সমিতি)